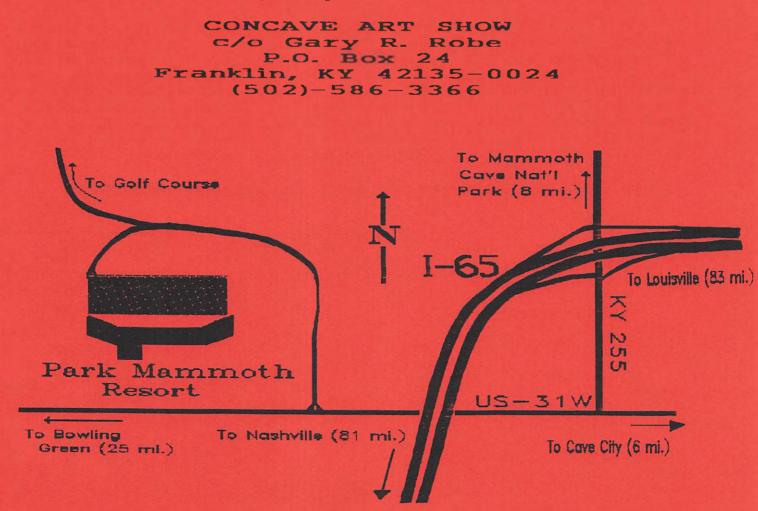

# CONCAVE 13 UpperSouthClave XXII Guest of Honor: Peggy Rae Pavlat 29 February 28, - March 1, 1992 Park City, KY (Near Mammoth Cave National Park!) So big they added a day to hold it!

How could you spend Leap Day 1992 better than by attending CDNCAWE. Kentucky's largest Science Fiction Relaxacon? Once again we will be featuring our full-contact hospitality suite, plus the huxter room, art show, video program, tour of Wigwam Village, and all-you-can-eat buffet banquet. Of course, the site is the lovely and talented PARK MAMMOTH RESURT which has hosted Concave for 11 years. The resort is located one mile from exit 48 on Interstate 65 halfway between Louisville and Nash-ville. Just see the map on the back for directions.