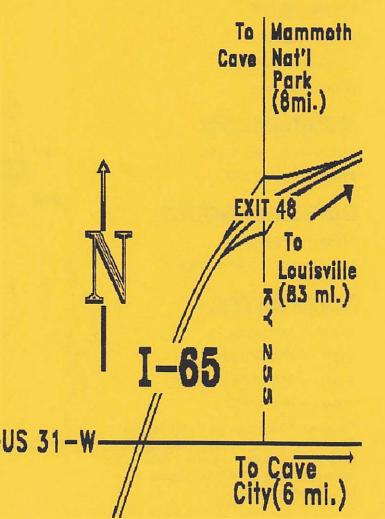

# GUEST OF HONOR: MARGARIET KIEFFER FEBRUARY 26—28, 1993 PARK CITY, KY

Rumors of the demise of CONCAVE have been exaggerated. Although the chairman has moved, CONCAVE will be staying right where it belongs. That is, of course, on the last weekend in February at the PARK MAMMOTH RESORT. This year CONCAVE will be expanding its consulte once again to provide both smoking and non-smoking areas. As always CONCAVE will feature our full-contact hospitality suite, plus the huxter room, gaming suites, art show, video program, and the annual tour of Wigwam Village. The PARK MAMMOTH RESORT is located one mile from exit 48 in Interstate 65 at the halfway point between Louisville and Nashville. The map on the back gives full directions.