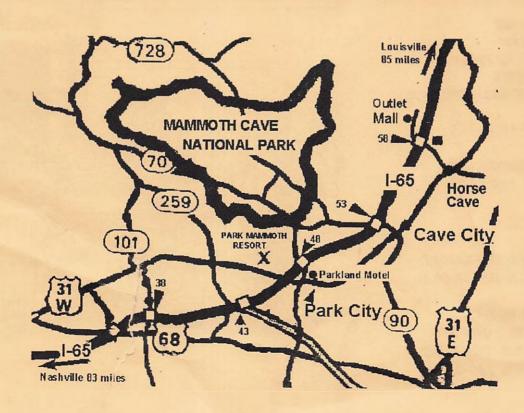

If you are not familiar with Concave, it is a science fiction relaxacon featuring our famous full-contact consuite, art show, huxter room, video program, gaming rooms, and buffet banquet. Our hotel, the Park Mammoth Resort is located atop the rolling hills of Kentucky's cave region. A locator map along with more information on the huxter room, art show, and gaming program in on the back.

### PARK MAMMOTH RESORT AND SURROUNDINGS: