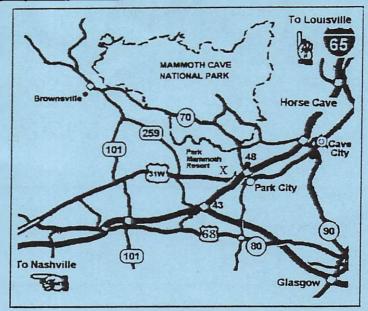

Our hotel, the Park Mammoth Resort, is located atop the rolling hills of Kentucky's cave region, and offers an indoor pool, sauna, pool tables, playaround, tennis courts, miniature golf, 18-hole golf, riding stables, and is only 8 miles from the Mammoth Cave National Park Visitor Center.