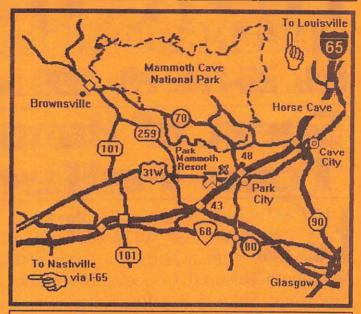

Our hotel, the Park Mammoth Resort, is located atop the rolling hills of Kentucky's cave region, and offers an indoor pool, sauna, pool tables, playground, tennis courts, miniature golf, 18-hole golf, riding stables, and is only 8 miles from the Mammoth Cave National Park Visitor Center.