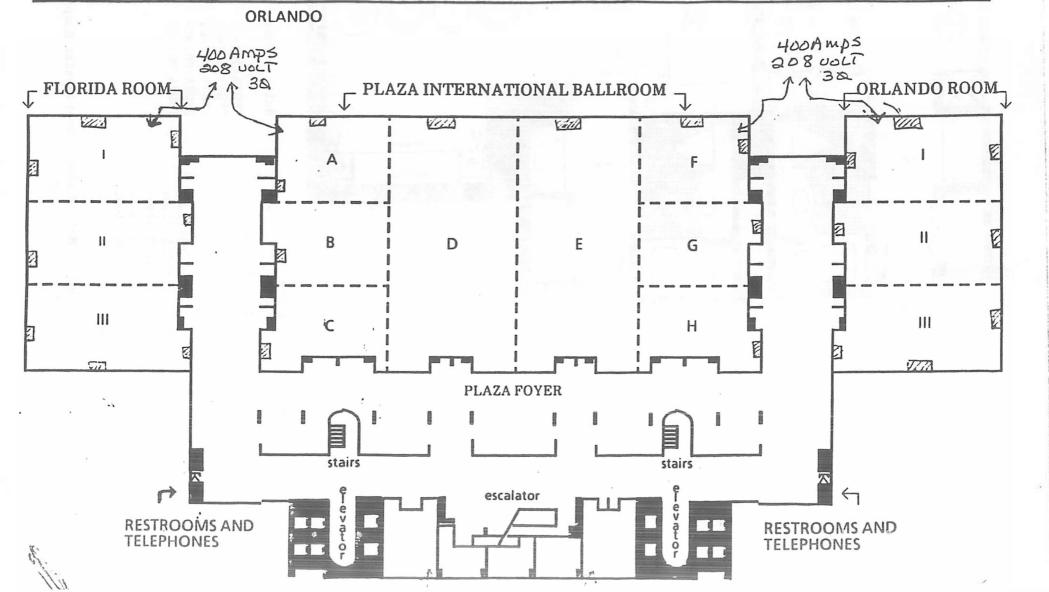

RING DEPARTMENT



2 Rooms - \$500.00 Main Parlor

only - \$350.00

Secondary Parlor

\$170.00

ESTIMATED OCCUPANCY RECEPTION STYLE:

30-40 people



### INTERNATIONAL SUITE

### Square Footage: 700 (total both rooms)

Number of Suites: 11

Location: 1-5th floor 1-11th floor 1-6th floor 1-12th floor 1-13th floor 1-8th floor 1-14th floor

1-9th floor 1-10th floor

### Suite codes/Room numbers

| INO5A/507-09 | IN10A/1007-09 |
|--------------|---------------|
| IN06A/607-09 | IN11A/1107-09 |
| IN07A/707-09 | IN12A/1207-09 |
| IN08A/807-09 | IN13A/1307-09 |
| IN09A/907-09 | IN14A/1407-09 |
|              | IN15A/1507-09 |
|              |               |

Features: King-size Murphy Bed in Main Parlor - Double-size Murphy Bed in Secondary Parlor Walk-behind Wetbar, Dining Table

1-15th floor





1990 RACK RATE:

ONE BEDROOM - \$375.00

ESTIMATED OCCUPANCY RECEPTION STYLE:

15-20 PEOPLE

### PLAZA SUITE

Square Footage: 885

Number of suites: 12

Location: 2-5th floor

2-6th floor 2-7th floor 2-8th floor 2-16th floor 1-17th floor 1-18th floor

### Suite codes/Room numbers

| PZ08A/816-18  |
|---------------|
| PZ08B/852-54  |
| PZ16A/1630-32 |
| PZ17A/1730-32 |
| PZ18B/1838-40 |
|               |
|               |

Features: Fold out queen sofa sleeper in the parlor, king bedroom



### 1990 RACK RATE:

- 1 BEDROOM \$325.00
- 2 BEDROOM \$475.00

ESTIMATED OCCUPANCY . RECEPTION STYLE:

8-10 PEOPLE

### EXECUTIVE SUITE

Square Footage: 800 (balcony 190 sq. ft.)

Number of suites: 26

| Location: | 1 bedroom