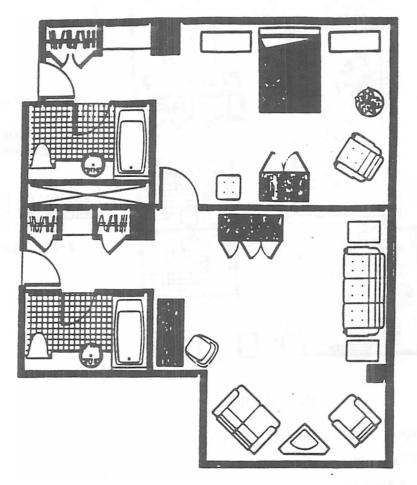

NG DEPARTMENT



2 Rooms - \$500.00 Main Parlor

only - \$350.00

Secondary Parlor

\$170.00

ESTIMATED OCCUPANCY RECEPTION STYLE:

30-40 people



### INTERNATIONAL SUITE

### Square Footage: 700 (total both rooms)

Number of Suites: 11

Location: 1-5th floor 1-11th floor 1-6th floor 1-12th floor 1-13th floor 1-8th floor 1-14th floor

1-9th floor 1-10th floor

### Suite codes/Room numbers

| INO5A/507-09 | IN10A/1007-09 |
|--------------|---------------|
| IN06A/607-09 | IN11A/1107-09 |
| IN07A/707-09 | IN12A/1207-09 |
| IN08A/807-09 | IN13A/1307-09 |
| IN09A/907-09 | IN14A/1407-09 |
|              | IN15A/1507-09 |
|              |               |

Features: King-size Murphy Bed in Main Parlor - Double-size Murphy Bed in Secondary Parlor Walk-behind Wetbar, Dining Table

1-15th floor





1990 RACK RATE:

ONE BEDROOM - \$375.00

ESTIMATED OCCUPANCY RECEPTION STYLE:

15-20 PEOPLE

### PLAZA SUITE

Square Footage: 885

Number of suites: 12

Location: 2-5th floor

2-6th floor 2-7th floor 2-8th floor 2-16th floor 1-17th floor 1-18th floor

### Suite codes/Room numbers

| PZ08A/816-18  |
|---------------|
| PZ08B/852-54  |
| PZ16A/1630-32 |
| PZ17A/1730-32 |
| PZ18B/1838-40 |
|               |
|               |

Features: Fold out queen sofa sleeper in the parlor, king bedroom



### 1990 RACK RATE:

- 1 BEDROOM \$325.00
- 2 BEDROOM \$475.00

ESTIMATED OCCUPANCY . RECEPTION STYLE:

8-10 PEOPLE

### EXECUTIVE SUITE

Square Footage: 800 (balcony 190 sq. ft.)

Number of suites: 26

| Location: | 1 bedroom