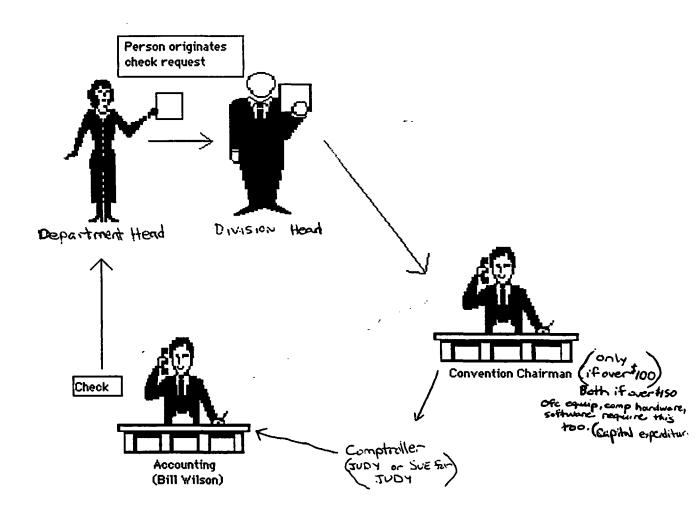

STAFFING: At this time, Division Heads are recruited and approved by both Co-Chairmen, Department Heads are recruited by Division Heads upon approval of both Co-Chairmen.

EXPENDITURES: Temporarily, all unbudgeted expenditures and all budgeted expenditures over \$100 must be approved by at least one Co-Chairman. Expenditures over \$150 require approval by both Co-Chairmen.

Mrs. Thomson and Mr. Siclari called the meeting to order and presided.

Mrs. Thomson, Mrs. Herz Budget/Administrative Breakout Session: Mr. Veal reported on the discussions at the preceding evening's breakout session to discuss budgetary hearing their report, the Board administrative matters. After agreed by consensus that, until a budget is adopted, expenditures in excess of \$150 require the approval of both co-chairmen, (ii) expenditures in excess of \$100 but not in excess of \$150 require the approval of one co-chairman, (iii) expenditures of less than \$100 may be authorized by division the head of the Finance Division will (iv) comptroller (pronounced "controller") of all divisions except her own, and (v) the head of the Administration Division will act as comptroller of the Finance Division.

# "POOF! YOUR IT!

- Motion made and approved to increase attending membership rates to \$75 effective September 30, 1990.
- Motion made and approved: Each division is authorized up to 1,000 in 1990 for administrative expenses. An expenditure of over \$100 or above requires Chair approval. Hardware and Software or office equipment requires Chair approval (based on compatibility) this covers expenses for office supplies, APA expenses, telephone expenses etc..

(Below \$100 is handled by the division heads)

F. IntraDivisional Structural Changes:

Set by the Division Head with the approval of the Overseeing Co-Chairman.

G. Review and approval of non-budgeted expense items up to \$150 requires approval of 1 co-chairman; from \$150 to \$500 requires approval of both co-chairmen.