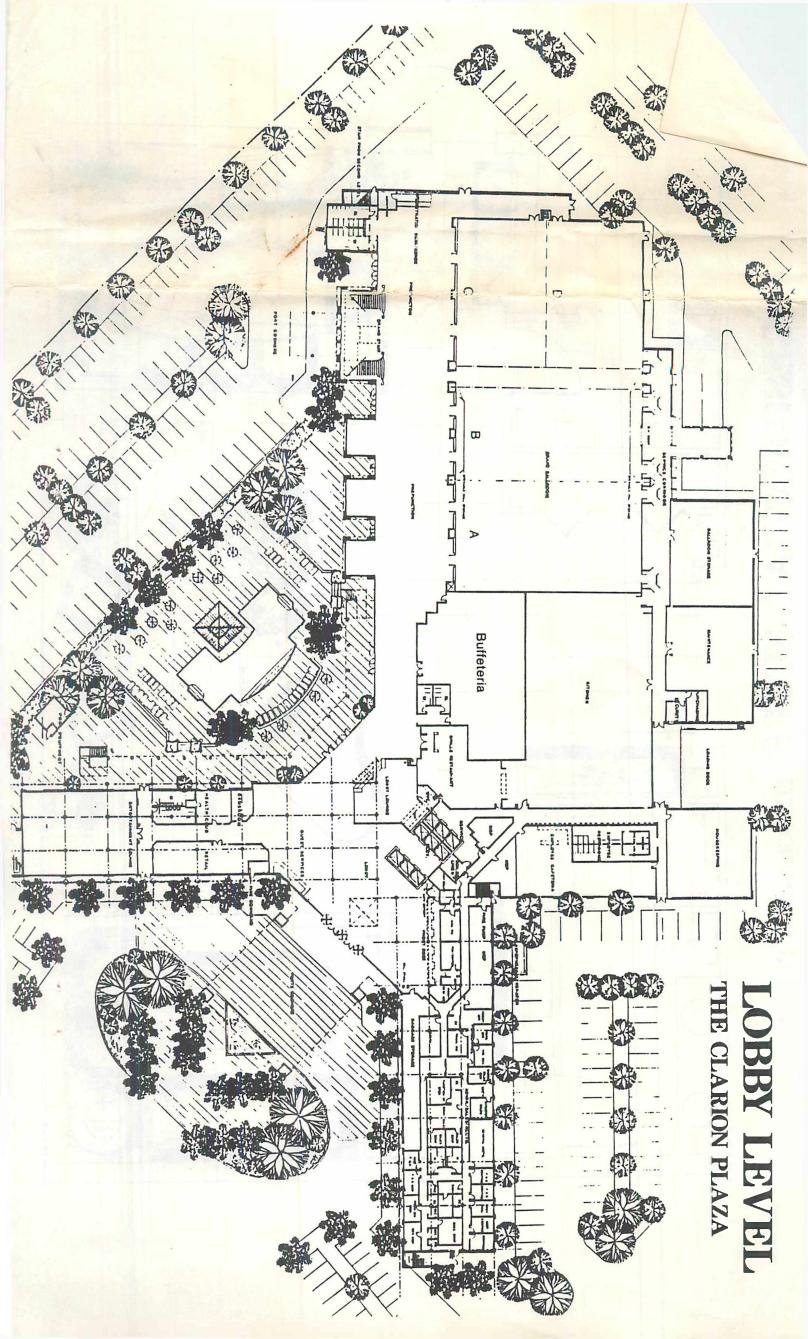

11:30 A.M. - Tour of Orange County Convention & Civic Center

LUNCH

3:15 P.M. - Discussion of facilities:

ORANGE COUNTY CONVENTION CENTER

GOOD SIDE:

Good First-Aid Room Loading Dock setup is great. Registration Area looks good. Need floor plan for area now under construction

#### DOWN SIDE:

Too much space

If we don't use it, other groups can come in.
Where are security parameters?

No Handicap Access to Second Floor

24-Hour Functions may not be possible.

Badge Checking at Program Room Door vs Facility Entrance

Can we satisfy our insurance carrier?

Food functions in Peabody rather than Convention Center.

## ORLANDO PEABODY HOTEL

GOOD SIDE:

Lots of Nooks & Crannies Good Office Space Availability Ceiling Height Good-Sized Rooms; Break-out Nice

DOWN SIDE:

Divided Elevators (4 at each end + 2 more Service Elevators at each end)

Distance to Convention Center Wicker furniture not sturdy enough

We need to maintain communications with hotel convention services.

## TRANSPORTATION

Peabody In-House Shuttle: \$10 / person one-way Rentable Attraction Shuttles Can we rent Trams from the Mystery Fun House or

Mercado?

Convention Center Buses

THEME OF MAGICON; Discussion Included