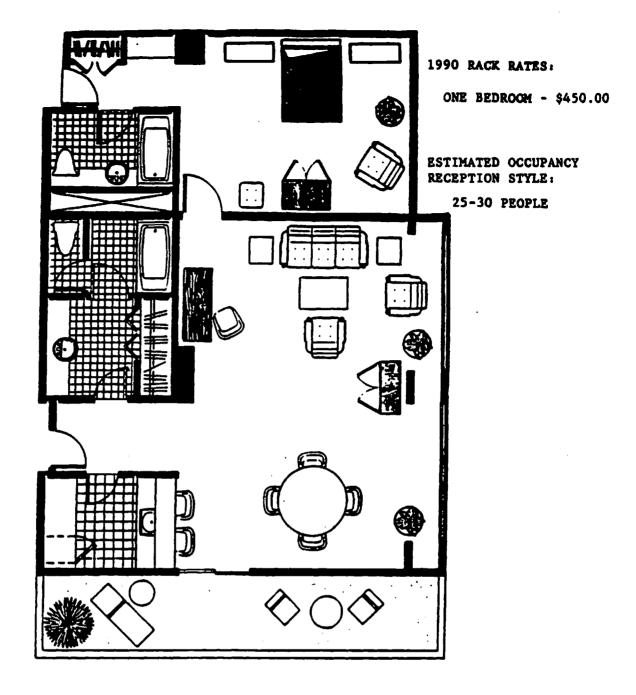

-------------------------------------------------------------------------------------------|---------------------------------------------------------------------------------------------------------------|
| X14A/1401-05<br>X14B/1404-08<br>X14C/1462-66<br>X14D/1467-71<br>X15A/1501-05<br>X15B/1504-08<br>X15C/1562-66<br>X15D/1567-71<br>X16A/1605-07<br>X16H/1663-65 | X17A/1705-07<br>X178/1710-12<br>X17C/175860<br>X17D/1763-65<br>X24A/2421-23<br>X24B/2447-49<br>CX26A/2625-27<br>CX26B/2643-45<br>CX27A/2725-27<br>CS27B/27A3-45 | X16D/1610-14<br>X16G/1656-58-60<br>X23C/2321-23-25<br>X23F/2345-47-49<br>CX25C/2525-27-29<br>CX25F/2541-43-45 |

Features: Fold out queen sofa sleeper in the parlor, king as primary bedroom, 12 with balcony, 6 with ability to be two bedroom suites, 6 on Concierge Level.



### LARGER DELUXE PLAZA SUITE

Square Footage: 1159

Number of suites: 2

Location: 9th floor

Suite code/Room numbers:

PZ09A/914-18 PZ09B/952-56

Features: Balcony, fold-out queen sofa sleeper in the parlor, king bedroom, walk-in wet bar in the parlor.

1990 RACK RATE:

1 BEDROOM - \$425.00

ESTIMATED OCCUPANCY RECEPTION STYLE:

15-20 PEOPLE

### DELUXE PLAZA SUITE

Square Footage: 995

Number of suites: 10

Location: 2-8th floor

2-9th floor 2-10th floor 2-11th floor 2-12th floor

### Suite codes/Room numberes

PZ08C/830-32 PZ10B/1038-40
PZ08D/838-40 PZ11A/1130-32
PZ09C/930-32 PZ11B/1138-40
PZ09D/938-40 PZ12A/1230-32
PZ10A/1030-32 PZ12B/1238-40

Features: Fold-out queen sofa sleeper in the parlor, king bedroom,

wet bar in the parlor.



PRESIDENTIAL SUITE THE CLARION PLAZA

### **CON