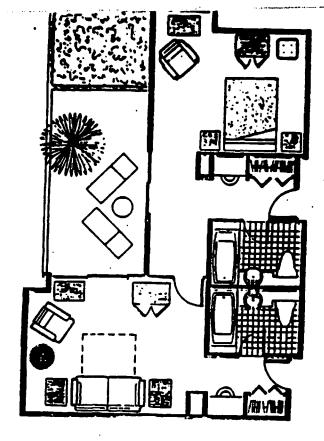

N07A/707-09 | IN12A/1207-09 |
| IN08A/807-09 | IN13A/1307-09 |
| IN09A/907-09 | IN14A/1407-09 |
|              | IN15A/1507-09 |
|              |               |

Features: King-size Murphy Bed in Main Parlor - Double-size Murphy Bed in Secondary Parlor Walk-behind Wetbar, Dining Table

1-15th floor





1990 RACK RATE:

ONE BEDROOM - \$375.00

ESTIMATED OCCUPANCY RECEPTION STYLE:

15-20 PEOPLE

### PLAZA SUITE

Square Footage: 885

Number of suites: 12

Location: 2-5th floor

2-6th floor 2-7th floor 2-8th floor 2-16th floor 1-17th floor 1-18th floor

### Suite codes/Room numbers

| PZ08A/816-18  |
|---------------|
| PZ08B/852-54  |
| PZ16A/1630-32 |
| PZ17A/1730-32 |
| PZ18B/1838-40 |
|               |
|               |

Features: Fold out queen sofa sleeper in the parlor, king bedroom



### 1990 RACK RATE:

- 1 BEDROOM \$325.00
- 2 BEDROOM \$475.00

ESTIMATED OCCUPANCY . RECEPTION STYLE:

8-10 PEOPLE

### EXECUTIVE SUITE

Square Footage: 800 (balcony 190 sq. ft.)

Number of suites: 26

| Location: | 1 bedroom                                                                                  | 2 bedroom                                    |  |
|-----------|--------------------------------------------------------------------------------------------|----------------------------------------------|--|
|           | 4-14th floor 4-15th floor 2-16th floor 4-17th floor 2-24th floor 2-26th floor 2-27th floor | 2-16th floor<br>2-23rd floor<br>2-25th floor |  |

### Suite codes/Room numbers

| 1 bedroom